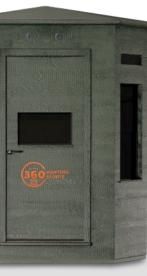

- 9 gun windows
- 4 archery windows
- Carpeted floor
- Carpeted wall up to window
- 625lbs

Archery Window