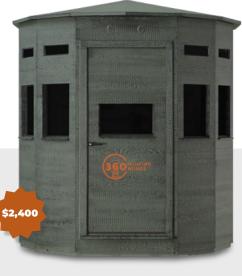

## **360 OUTFITTER**

The perfect gun blind, accommodates two adults.

• 13 gun windows

72"

Door

- Carpeted floor
- 625lbs

**360 PRO** 

The perfect archery blind. Accommodates two adults, plus camera equipment.