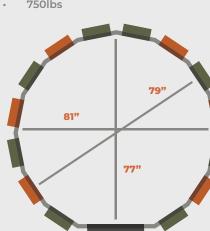

### 9 gun windows

- 6 archery windows
- Carpeted floor
- Carpeted wall up to window
- 750lbs

2.800