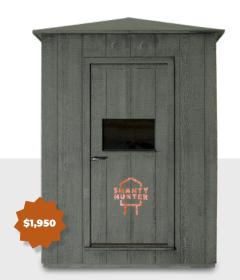

### **SHANTY HUNTER**

One person gun/crossbow blind

- 4 gun windows
- Carpeted floor
- 425lbs

56'

of the way while still allowing the clear window to operate normally. This eliminates the need to keep windows open in low light and increases visibility while still maintaining scent control.