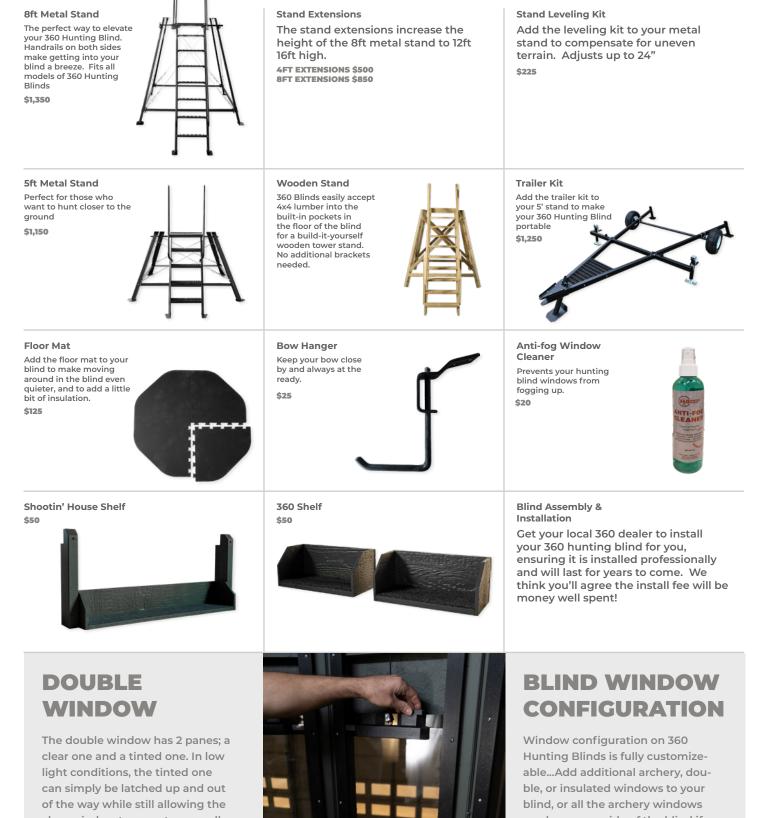

### **STANDS & UPGRADES**

can be on one side of the blind if so

Ask your 360 Hunting Blind dealer

desired.

for more details.