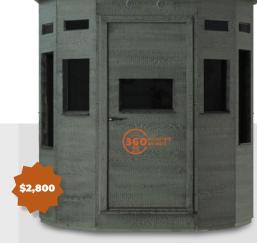

# **360 PRO XL**

The perfect archery blind, but bigger! Accommodates two adults, plus camera equipment.

### 9 gun windows

- 6 archery windows
- Carpeted floor
- Carpeted wall up to window
- 750lbs

2.800