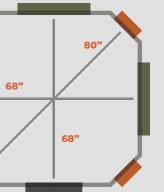

## **STANDARD FEATURES**

- Wood frame construction
- LP Smartside Exterior
- Super tight design stays warm and dry
- 80" inside height
- Carpeted floor
- Built in pockets for 4x4 legs
- Locking door with 18"w x 12"h window
- Peep windows at standing height
- Weighted, sliding window system
- Carpeted shooting rail at each window
- Heavy duty, seamless waterproof roof
- Ships in kit form