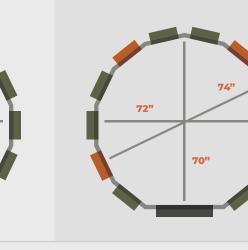

### **STANDS & UPGRADES**

can be on one side of the blind if so

Ask your 360 Hunting Blind dealer

desired.

for more details.