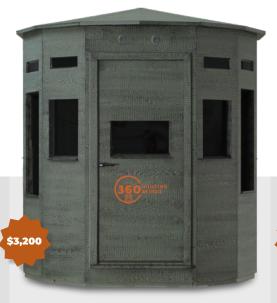

## **360 OUTFITTER**

The perfect gun blind, accommodates two adults.

• 13 gun windows

72"

Door

- Carpeted floor
- 625lbs

**360 PRO** 

The perfect archery blind. Accommodates two adults, plus camera equipment.