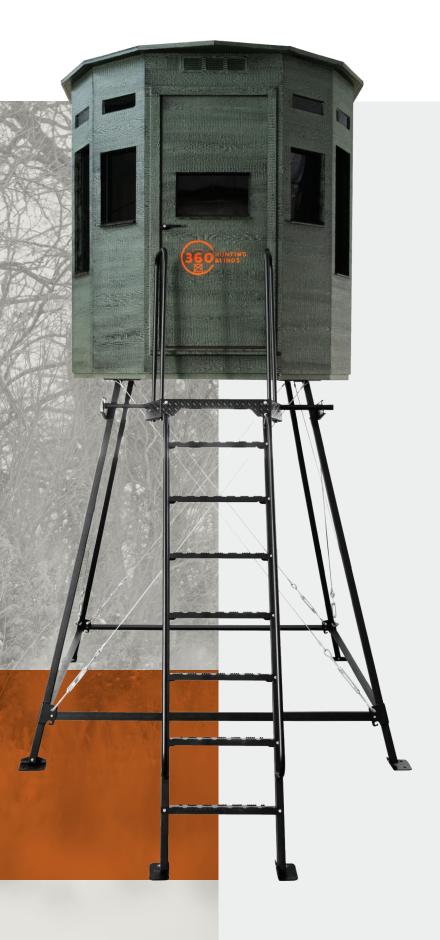

# METAL TOWER **STAND**

We offer a rigid metal tower stand with extensions up to 16 feet in height! The powder coated finish can withstand many years in the elements.

It is designed to be assembled on site, and the kit can easily be carried in to the most remote part of your property.