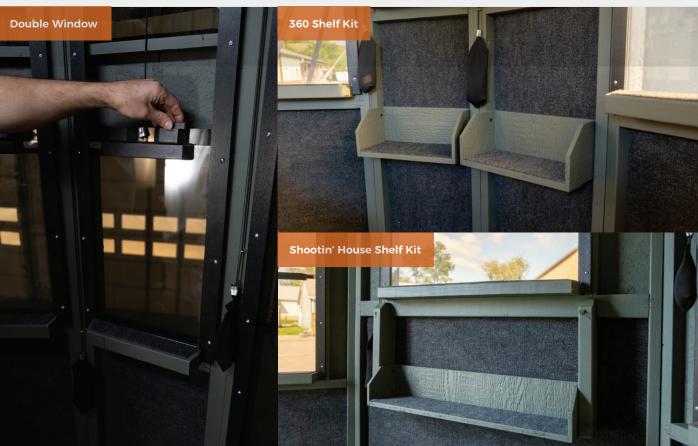

### **TOWER STANDS & UPGRADES**

| Items                                     | Prices    |
|-------------------------------------------|-----------|
| 8ft Metal Tower                           | \$1350.00 |
| 4ft Metal Tower Extension                 | \$500.00  |
| 8ft Metal Tower Extension                 | \$850.00  |
| Leveling Kit For Metal Tower              | \$225.00  |
| 2 Extra Archery Windows                   | \$80.00   |
| 8 Extra Archery Windows                   | \$320.00  |
| 4 Double Windows                          | \$160.00  |
| 8 Double Windows                          | \$320.00  |
| 8oz Antifog Window Cleaner                | \$20.00   |
| Extra Wall Vent                           | \$4.00    |
| Millennium G200 Shootng Chair             | \$200.00  |
| Pair of shelves for 360 Series Blinds     | \$50.00   |
| Shelf For Shanty Hunter and Shootin House | \$50.00   |
| Bow Holder                                | \$24.00   |

# **STANDARD FEATURES IN 360 BLINDS**

- Wood frame construction
- LP Smartside Exterior
- Super tight design stays warm and dry .
- 80" inside height
- Carpeted floor
- Built in pockets for pressure treated 4x4 legs
- Locking door with sliding 18"wide x 12" high window •
- Vent above the door .
- Peep windows at standing height .
- Weighted, sliding window system .
- Carpeted shooting rail at each window .
- Heavy duty, seamless waterproof roof
- Ships in kit form