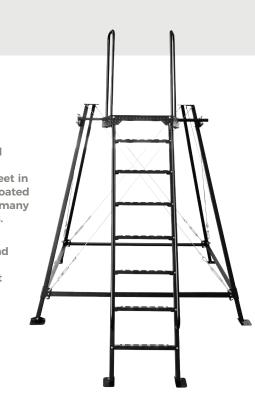

# METAL TOWER **STAND**

We offer a rigid metal tower stand with extensions up to 16 feet in height! The powder coated finish can withstand many years in the elements.

It is designed to be assembled on site, and the kit can easily be carried in to the most remote part of your property.