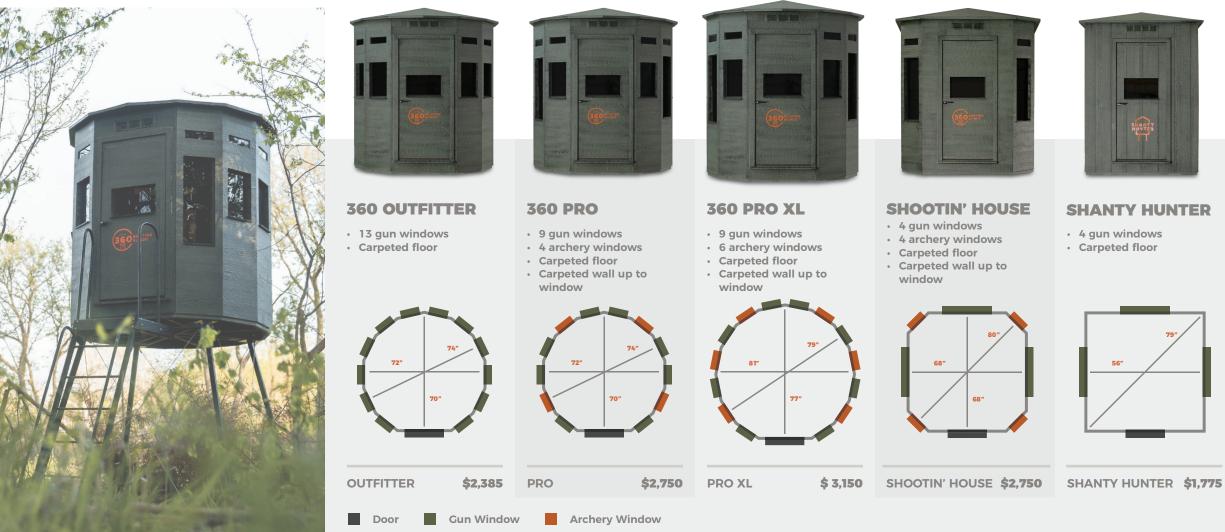

# **STANDARD FEATURES IN 360 BLINDS**

- Wood frame construction
- LP Smartside Exterior
- Super tight design stays warm and dry .
- 80" inside height
- Carpeted floor
- Built in pockets for pressure treated 4x4 legs
- Locking door with sliding 18"wide x 12" high window •
- Vent above the door .
- Peep windows at standing height .
- Weighted, sliding window system .
- Carpeted shooting rail at each window .
- Heavy duty, seamless waterproof roof
- Ships in kit form